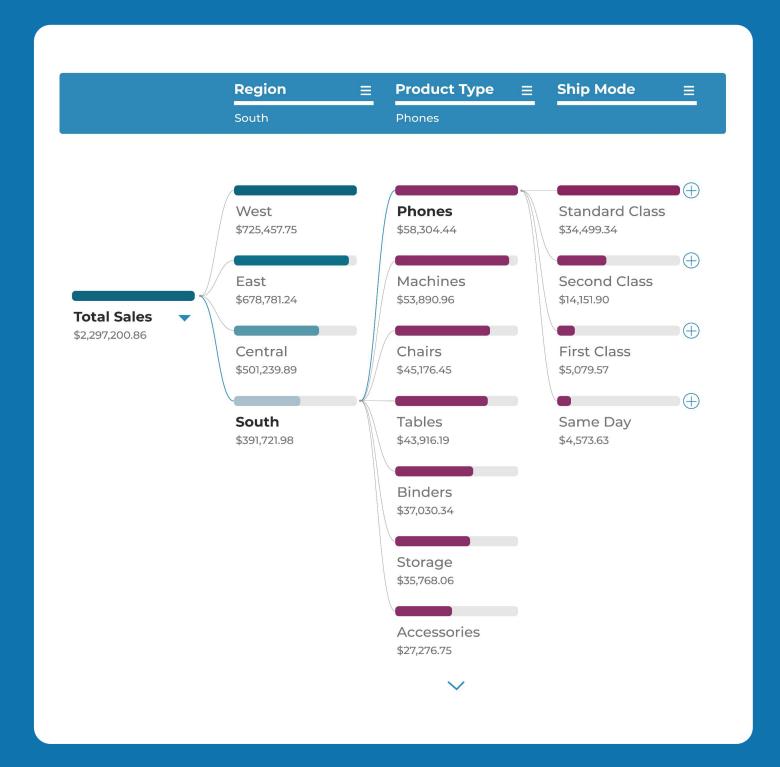

# **Decomposition Tree**

Unlock deeper insights on the same sheet. Enable a super intuitive breakdown of complex metrics on the spot to reveal what makes up a value, dimension by dimension.

#### **Root cause**

Streamline identification of drivers and critical factors.

#### Path analysis

Unveil impact flows through parent-child dependencies.

#### Ad-hoc

Enable dynamic data drilling for immediate insights.