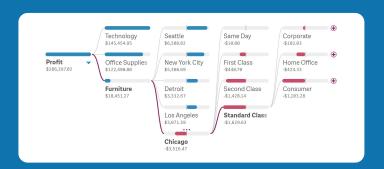

# **Decomposition Tree**

Unlock deeper insights on the same sheet. Enable a super intuitive breakdown of complex metrics on the spot to reveal what makes up a value, dimension by dimension.

#### **Root cause**

Streamline identification of drivers and critical factors.

#### Path analysis

Unveil impact flows through parent-child dependencies.

#### Ad-hoc

Enable dynamic data drilling for immediate insights.