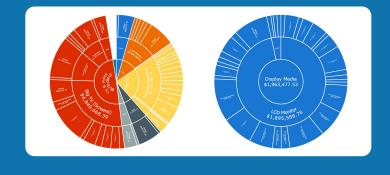

# **Sunburst Chart and More:**

extensions.anychart.com

# **Sunburst Chart**

Empower clear insights into hierarchies. Enable seamless data exploration with interactive drill-down to unveil patterns throughout multiple levels.

## **Hierarchy**

Simplify the understanding of nested data structures.

### Relationships

Expose intricate patterns within hierarchies.

## **Proportions**

Highlight relative sizes and distributions across layers.

**Download Today:** extensions.anychart.com