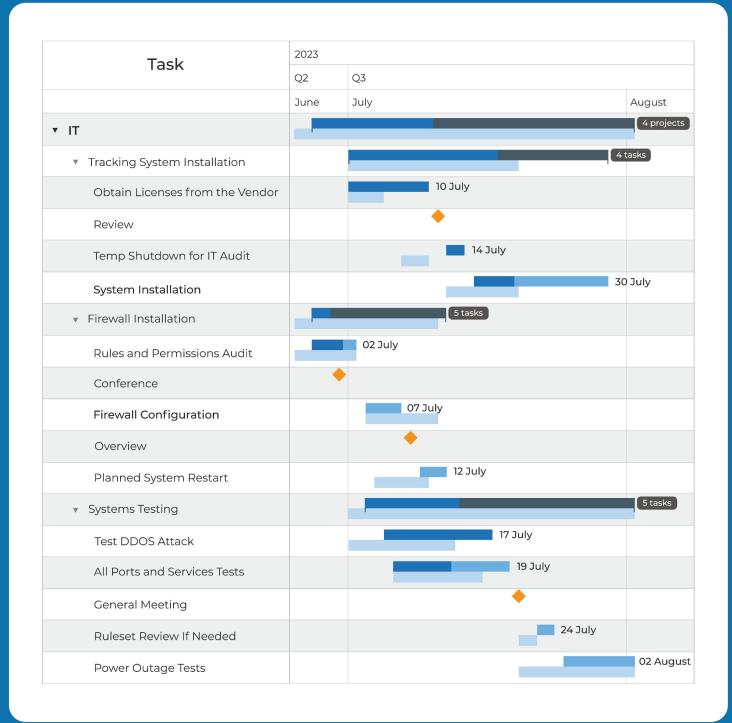

## **Gantt Chart**

Streamline project management with insightful start-tofinish overviews. Enable intuitive planning and tracking to optimize workflows and collaboration.

## **Projects**

Arrange tasks, milestones, dependencies in one view.

#### Resources

Facilitate efficient resource allocation.

#### **Timelines**

Modernize scheduling and progress tracking.