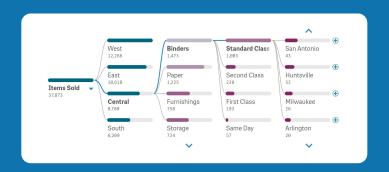

# **Decomposition Tree**

Unlock deeper insights on the same sheet. Enable a super intuitive breakdown of complex metrics on the spot to reveal what makes up a value, dimension by dimension.

#### **Root cause**

Streamline identification of drivers and critical factors.

#### Path analysis

Unveil impact flows through parent-child dependencies.

#### Ad-hoc

Enable dynamic data drilling for immediate insights.