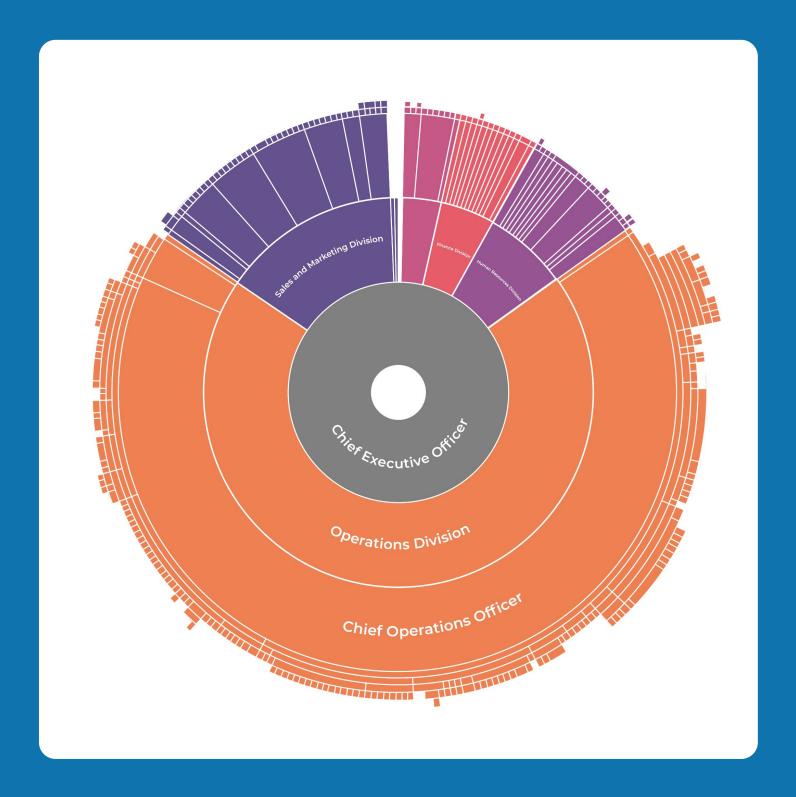

# **Sunburst Chart and More:**

extensions.anychart.com

# **Sunburst Chart**

Empower clear insights into hierarchies. Enable seamless data exploration with interactive drill-down to unveil patterns throughout multiple levels.

## **Hierarchy**

Simplify the understanding of nested data structures.

### Relationships

Expose intricate patterns within hierarchies.

## **Proportions**

Highlight relative sizes and distributions across layers.

**Download Today:** extensions.anychart.com