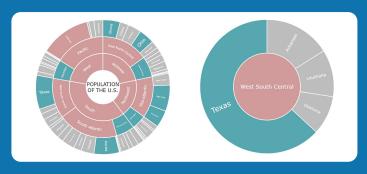

# **Sunburst Chart and More:**

extensions.anychart.com

# **Sunburst Chart**

Empower clear insights into hierarchies. Enable seamless data exploration with interactive drill-down to unveil patterns throughout multiple levels.

## **Hierarchy**

Simplify the understanding of nested data structures.

### Relationships

Expose intricate patterns within hierarchies.

## **Proportions**

Highlight relative sizes and distributions across layers.

**Download Today:** extensions.anychart.com