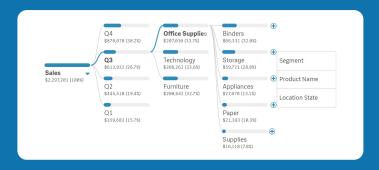

# **Decomposition Tree**

Unlock deeper insights on the same sheet. Enable a super intuitive breakdown of complex metrics on the spot to reveal what makes up a value, dimension by dimension.

#### **Root cause**

Streamline identification of drivers and critical factors.

#### Path analysis

Unveil impact flows through parent-child dependencies.

#### Ad-hoc

Enable dynamic data drilling for immediate insights.