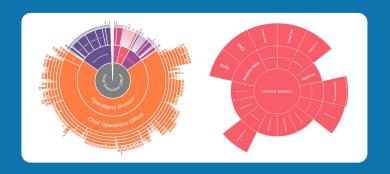

# **Sunburst Chart and More:**

extensions.anychart.com

# **Sunburst Chart**

Empower clear insights into hierarchies. Enable seamless data exploration with interactive drill-down to unveil patterns throughout multiple levels.

## **Hierarchy**

Simplify the understanding of nested data structures.

### Relationships

Expose intricate patterns within hierarchies.

## **Proportions**

Highlight relative sizes and distributions across layers.

**Download Today:** extensions.anychart.com